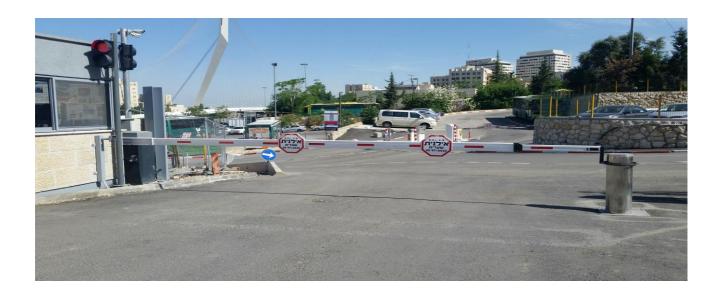

## PRODUCT OVERVIEW

BGI L4080 Security Automatic Arm Barrier Is Electric.

Able to cope with a high number of operations per hour, this product can be a part of a large, secure access control scheme or operated as a standalone system.

The control board provided as standard is a plc control system which we can setup to meet whatever operational requirements you may have (push button, touch screen, card reader, LPR....).

Safety: we recommended for each project to choose the correct safety devices. like: Loop detector, photocell eyes, Traffic Light, led Strip.

| L4080 Automatic Arm Barrier |                                            |
|-----------------------------|--------------------------------------------|
| Arm                         | Up to 5000 mm                              |
| Foundation Depth            | Up to 1300 mm                              |
| Power Supply                | 230V Ac ,50Hz                              |
| Speed                       | 8 second                                   |
| Security Rating             | K4: 6,800 kg vehicle travelling at 48 kph. |