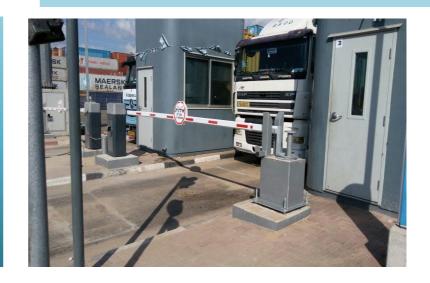

## **Automatic Arm Barrier – L4080**

**Operation Type:** Electric

## PRODUCT OVERVIEW

BGI L4080 Security Automatic Arm Barrier Is Electric.

Able to cope with a high number of operations per hour, this product can be a part of a large, secure access control scheme or operated as a standalone system.

| L4080 Automatic Arm Barrier |                                            |
|-----------------------------|--------------------------------------------|
| Arm                         | Up to 5000 mm                              |
| Foundation Depth            | Up to 1300 mm                              |
| Power Supply                | 230V Ac ,50Hz                              |
| Speed                       | 8 second                                   |
| Security Rating             | K4: 6,800 kg vehicle travelling at 48 kph. |